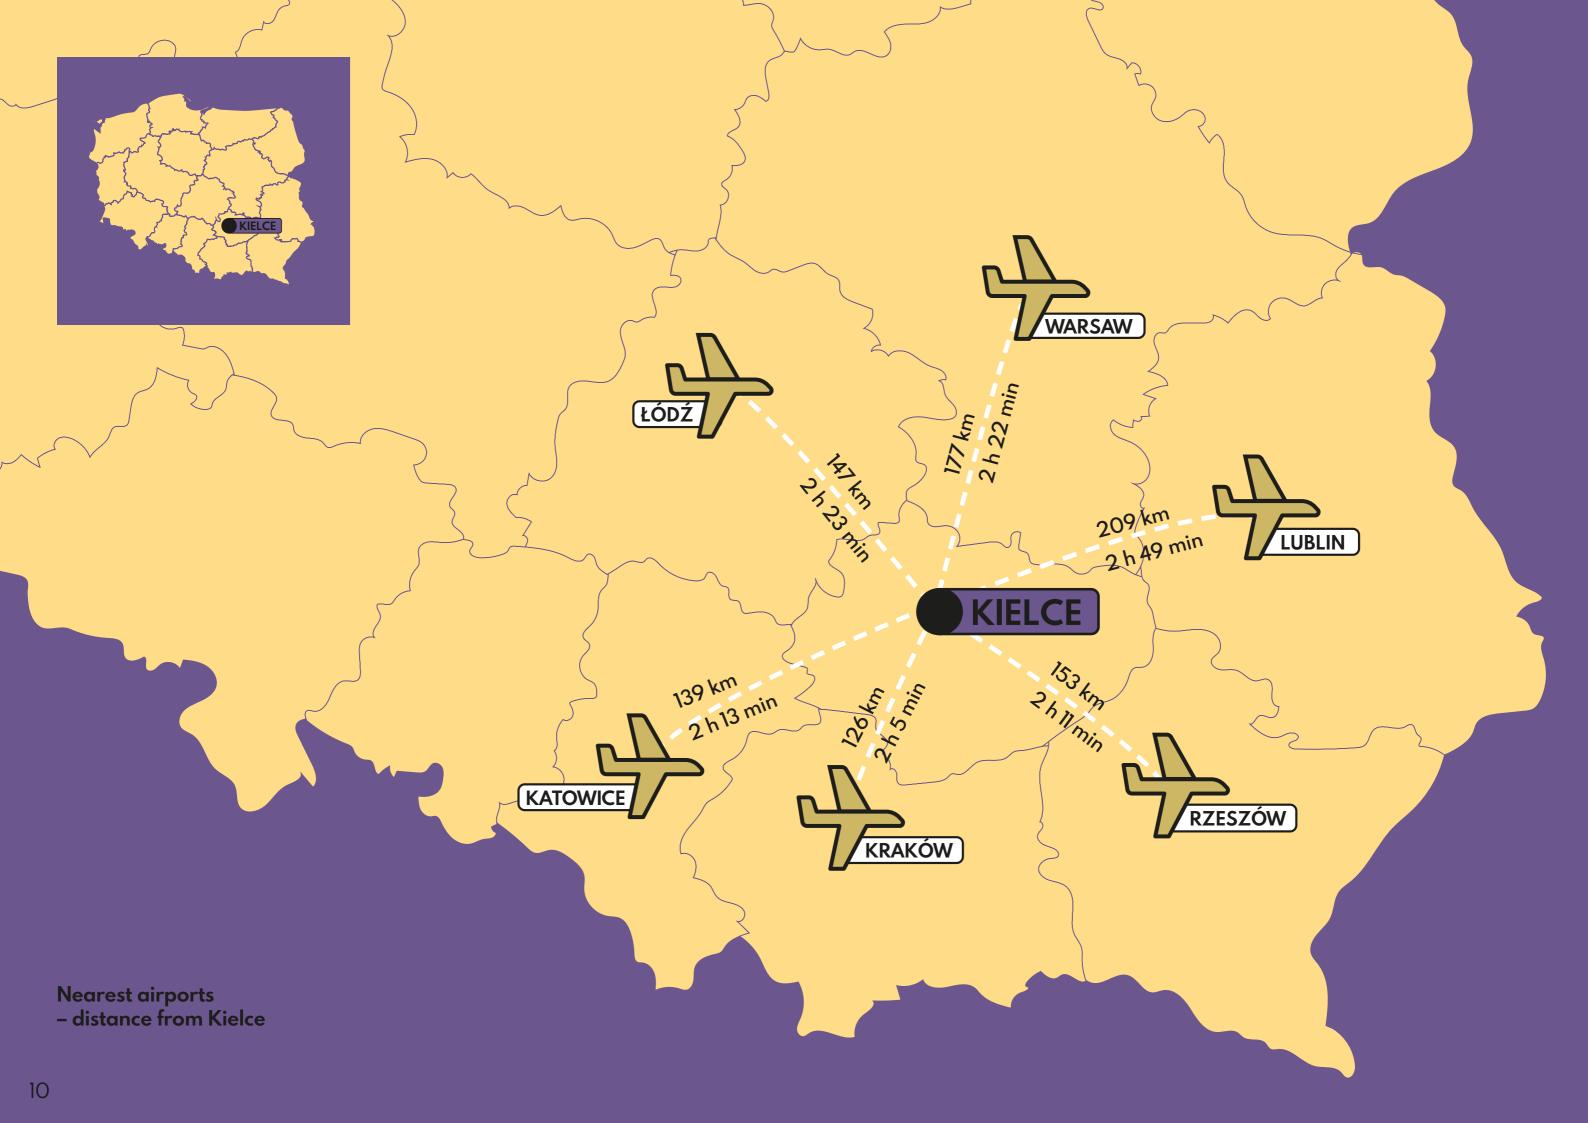

### Distance from Kielce to other cities:

| Warsaw          |   | 179 km  |
|-----------------|---|---------|
| Wrocław         |   | 346 km  |
| Poznań          |   | 362 km  |
| Szczecin        |   | 625 km  |
| Łódź            |   | 152 km  |
| Bydgoszcz       | 7 | 364 km  |
| Katowice        |   | 155 km  |
| Kraków          |   | 116 km  |
| Rzeszów         |   | 157 km  |
| Gdańsk          |   | 468 km  |
| ■ Berlin        |   | 624 km  |
| ■ Hamburg       |   | 904 km  |
| <b>■</b> Prague |   | 615 km  |
| ■ Minsk         |   | 654 km  |
| Kiev            |   | 766 km  |
| <b>■</b> Moscow |   | 1366 km |
| ■ Vilnius       |   | 635 km  |