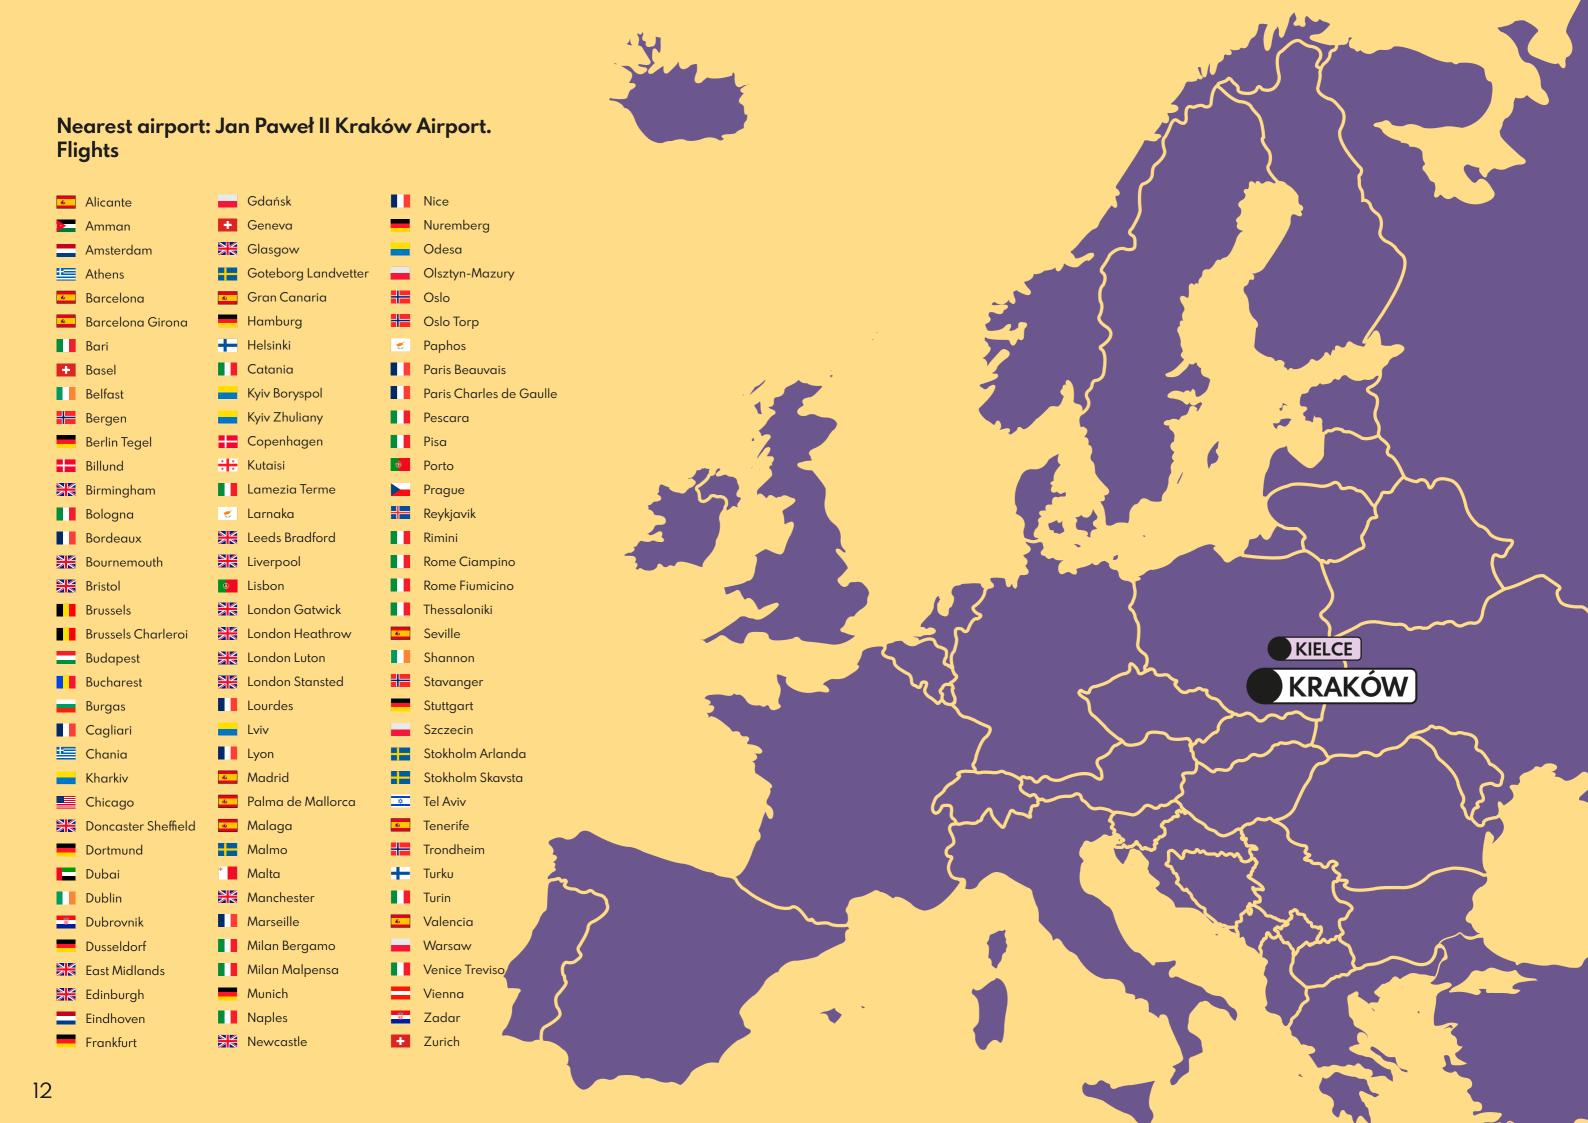

100 Monthly ticket price



#### Roads

- 2 Express ways
- **5** Regional roads
- 3 National roads

# 60 Km

Length of bicycle routes

### Distance from Kielce to other cities:

| Warsaw          |   | 179 km  |
|-----------------|---|---------|
| Wrocław         |   | 346 km  |
| Poznań          |   | 362 km  |
| Szczecin        |   | 625 km  |
| Łódź            |   | 152 km  |
| Bydgoszcz       | 7 | 364 km  |
| Katowice        |   | 155 km  |
| Kraków          |   | 116 km  |
| Rzeszów         |   | 157 km  |
| Gdańsk          |   | 468 km  |
| ■ Berlin        |   | 624 km  |
| ■ Hamburg       |   | 904 km  |
| <b>■</b> Prague |   | 615 km  |
| ■ Minsk         |   | 654 km  |
| Kiev            |   | 766 km  |
| <b>■</b> Moscow |   | 1366 km |
| ■ Vilnius       |   | 635 km  |

6 7







**'Real Estate** 

93 400 sq m

Total existing A/B+ Class office space

1500 sq m

Total A/B+ Class office space under construction

13 000 m<sup>2</sup>

Total A/B+ Class office space planned

### Offices

| A/B+ Class office spaces            | 18            |
|-------------------------------------|---------------|
| A/B+ Class office spaces            | 1             |
| under construction                  | 1             |
| Planned A/B+ Class office spaces    | 1             |
| Minimum rent in A/B+ Class          | PLN 25 / sq m |
| Maximum rent in A/B+ Class          | PLN 60 / sq m |
| Average services fees in A/B+ Class | PLN 18 / sa m |

### Selected office buildings

| BUILDING                  | ADDRESS           | OWNER                | TOTAL EXISTING SPACE | TOTAL PLANNED S