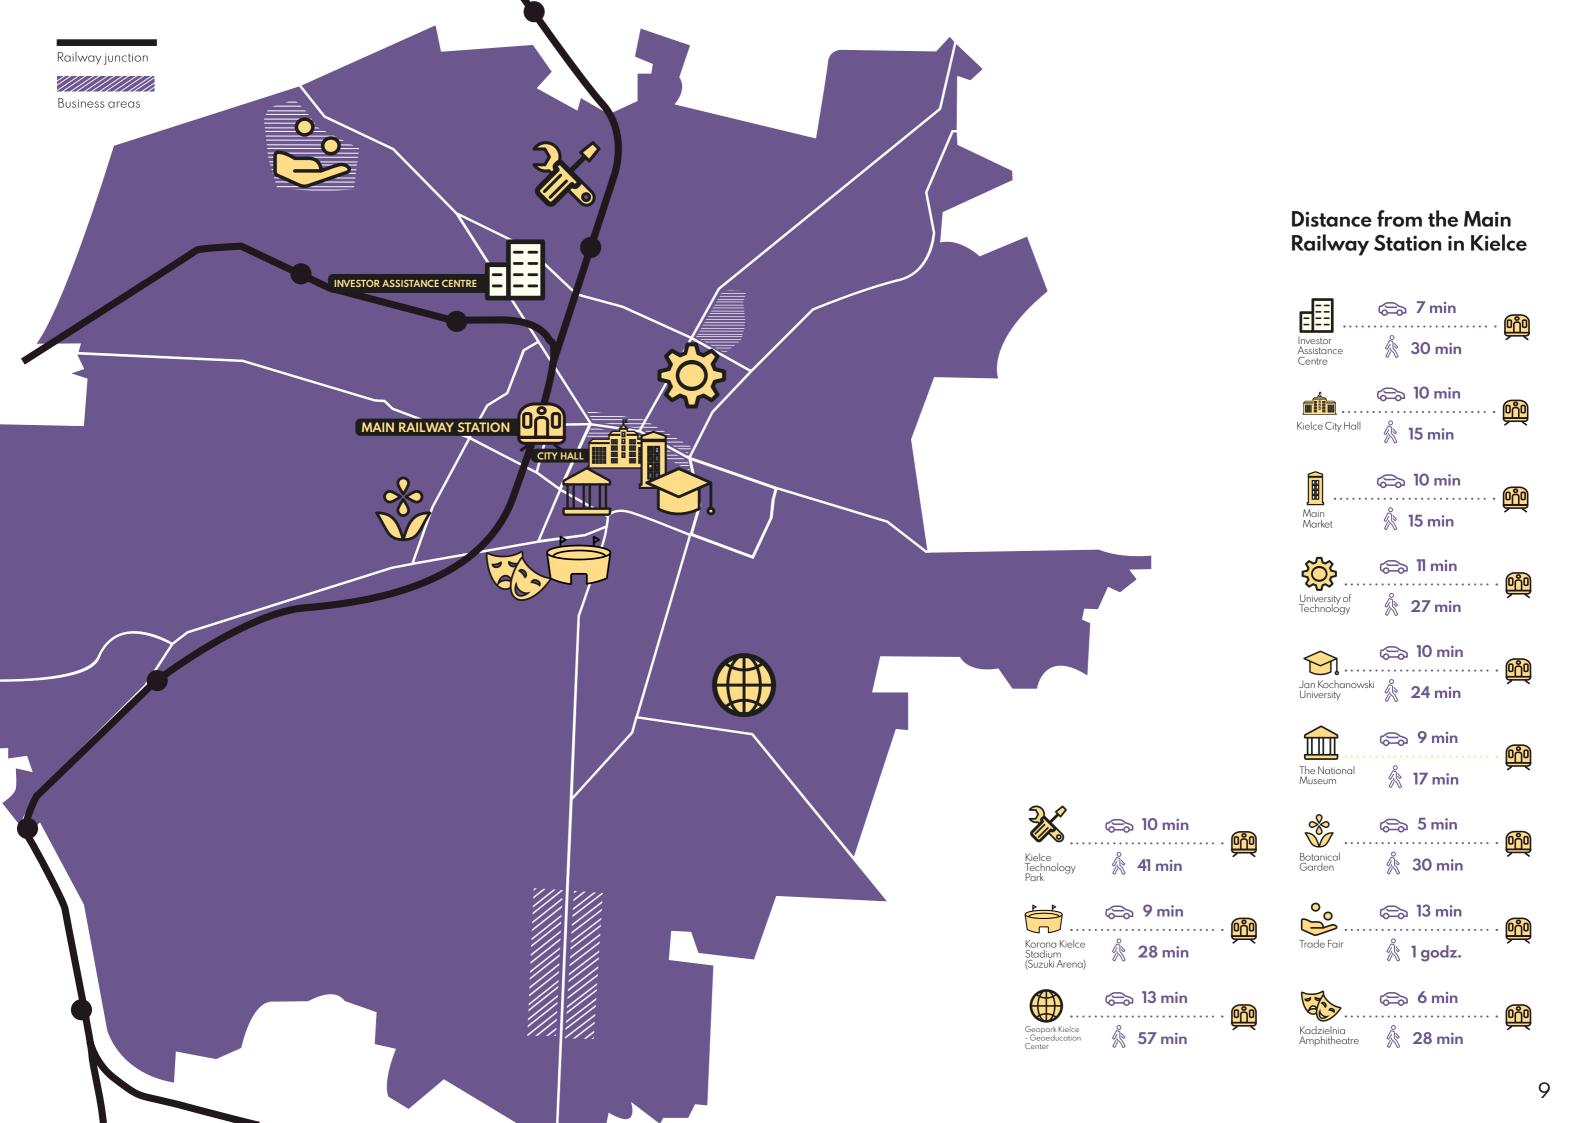

The Kielce Technology Park operating in the city, repeatedly awarded for innovative solutions, offers not only investment locations, office and laboratory space, but also specialized training rooms and equipment dedicated to the ICT industry. Independently, businesses are supported in the investment process by the Investor Assistance Center of the Kielce City Hall.

### Institutions supporting entrepreneurship

- · Investor Assistance Centre of the Kielce City Hall
- · Kielce Technology Park
- · EPRD Office for Economic Policy and Regional Development
- · Staropolska Chamber of Industry and Commerce
- Świętokrzyskie Centre for Innovation and Technology Transfer
- · Świętokrzyskie Centre of the Foundation for the Development of Local Democracy
- · Chamber of Craftsmen and Entrepreneurs
- · Employers' Forum Association
- · Chamber of Commerce "Grono Targowe Kielce"
- · Świętokrzyskie Voivodeship Loan Fund
- · Świętokrzyskie Guarantee Fund
- · Main Information Point of the European Funds (GPIoFE)
- Świętokrzyskie Lodge of Business Centre Club (BCC)
- Association for Integration and Development
- Świętokrzyskie Private Employers' Union "Lewiatan"
- · Vocational Training Institution in Kielce