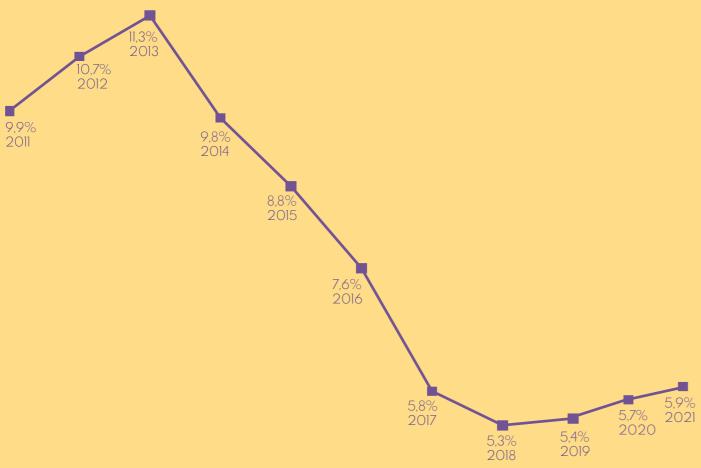

a meeting place for many industries, including financial and accounting, where finance specialists share their knowledge, experience and discuss

important topics from the perspective of the development of their in-

The BSS sector is represented here, among others by entities such as Altar, CCIG, Medicover or Transition Technologies, which represent the IT, Call Contact Center, BPO and Shared Service Centers sectors.

The attached report contains a pill of knowledge in the field of economics, real estate, salaries and the direct business environ-For years, Kielce has been ment of the BSS sector. I invite you to get familiar with Focus on Kielce Report and to invest in the capital of the Świętokrzyskie Voivodeship.







/City

### 'Education

109,45 km<sup>2</sup>

194 218

Population



Kindergartens
33 public kindergarten
32 private kindergartens

Universities
2 public universities
8 private universities
19 072

Primary schools:

40
14119

Technical schools:

| Ť     | SUBJECTS*                        | Ů    |
|-------|----------------------------------|------|
| 475   | philology (foreign languages)    | 105  |
| 3 631 | administration, business and law | 1085 |
| 1150  | IT/ICT                           | 210  |
| 1 917 | engineering and technology       | 527  |
| 1801  | architecture and construction    | 635  |



\*data for Świętokrzyskie region

### 'Transport





399 Number of taxis
PLN 6 Initial charge
PLN 3 Cost per 1 km



53 Day bus lines1 Night bus line



PLN 3 Normal ticket price
PLN 11 One-day ticket price
PLN 100 Monthly ticket price



#### Roads

-